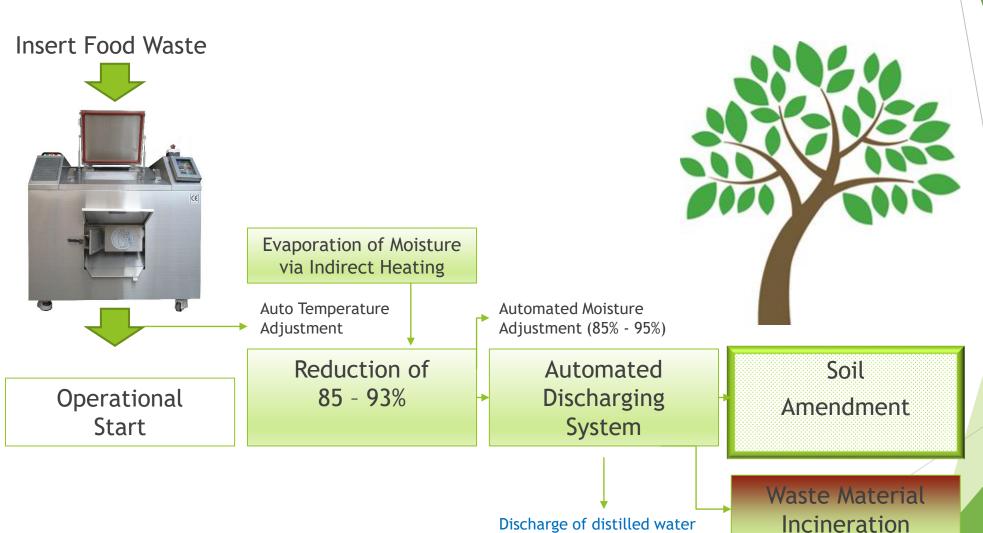

Waste Systems

- Represent innovative new products that reduce food waste
- Are the proud distributors for Smart Cara. The state of the art food waste recycling composter for the home. Smart Cara dehydrates, grinds and cools waste reducing it by upto 90% in as little as 3 hours. Simply plug in and use.
- Commercial Systems, using a similar process, can treat waste from 50kg's - 670kg's within 24 hours and reduce the waste by upto 93%. These systems are ideal for medium size food service operations to large institutions or facilities.
- Our systems treat food waste at the source reducing the 'global cost' of food waste management and processing.
- ► The dried food waste is high in nutrient and carbon that may be used as a soil additive or energy source.







## Operational Flow Diagram



# Commercial Range List

| MODEL   | CAPACITY | FEATURES                                                                                                                                                   |
|---------|----------|------------------------------------------------------------------------------------------------------------------------------------------------------------|
| ES - 80 | 50 Kg's  | Food Waste Dehydrating Machine Dimensions - 880 W x 950 L x 1140 H Power - 3 Phase / Circuit Breaker 20 Amp Max - 6.41 Amp / Average Operation - 4.49 Amp  |
| FD-100  | 100 Kg's | Food Waste Dehydrating Machine Dimensions - 1004 W x 1104 L x 1000 H Power - 3 Phase / Circuit Breaker 20 Amp Max - 10.8 Amp / Average Operation - 7.5 Amp |
| FD-180  | 150 Kg's | Food Waste Dehydrating Machine