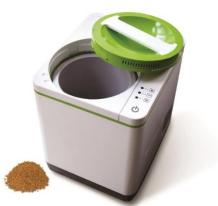

#### Zero Waste Systems

- Represent innovative new products that reduce food waste
- Are the proud distributors for Smart Cara. The state of the art food waste recycling composter for the home. Smart Cara dehydrates, grinds and cools waste reducing it by upto 90% in as little as 3 hours. Simply plug in and use.
- Commercial Systems, using a similar process, can treat waste from 50kg's - 670kg's within 24 hours and reduce the waste by upto 93%. These systems are ideal for medium size food service operations to large institutions or facilities.
- Our systems treat food waste at the source reducing the 'global cost' of food waste management and processing.
- ► The dried food waste is high in nutrient and carbon that may be used as a soil additive or energy source.