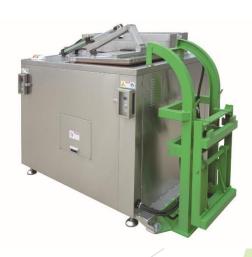

#### Zero Waste Systems

- Represent innovative new products that reduce food waste
- Are the proud distributors for Smart Cara. The state of the art food waste recycling composter for the home. Smart Cara dehydrates, grinds and cools waste reducing it by upto 90% in as little as 3 hours. Simply plug in and use.
- Commercial Systems, using a similar process, can treat waste from 50kg's - 670kg's within 24 hours and reduce the waste by upto 93%. These systems are ideal for medium size food service operations to large institutions or facilities.
- Our systems treat food waste at the source reducing the 'global cost' of food waste management and processing.
- ► The dried food waste is high in nutrient and carbon that may be used as a soil additive or energy source.