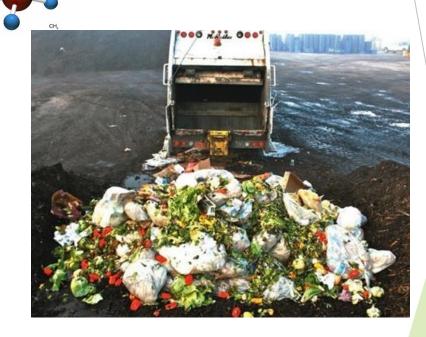

#### Overview

- Food Waste is the largest waste issue worldwide with global economic and environmental concerns
- Australia produces approx. 8.5 Million Tonnes of food waste per year
  - Waste goes to Landfill or other recycling processes
  - ▶ Waste in landfill creates harmful Methane Gas which is 25 times more harmful than CO2 as a Greenhouse Gas
- Time to RETHINK Food Waste to Achieve ZERO FOOD WASTE TO LANDFILL

#### Addressing Food Waste

- Save an estimated \$9 Billion by reducing food waste generated by households, business and public sectors
- Prevent 3 Billion Tonnes of CO2 entering our atmosphere
- Return 850, 000 Tonnes of valuable nutrients to soil or to a renewable energy source
- Join us to turn Food Waste into useful Resources.